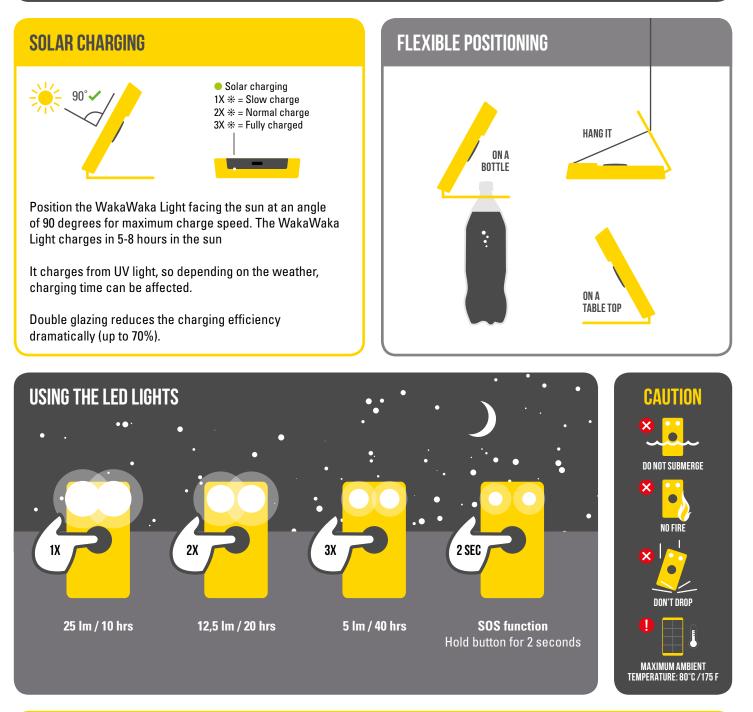

# **SPECIFICATIONS**

| Battery           | 500 mAh LiPo                                                        |
|-------------------|---------------------------------------------------------------------|
| 🔆 Solar panel     | 18% efficiency monocrystalline solar panel                          |
| Solar Charge time | 5-8 hours                                                           |
|                   | 110 lumens/W                                                        |
| LED run time      | 25 lm: <b>10 hrs</b>   12,5 lm: <b>20 hrs</b>   5 lm: <b>40 hrs</b> |
| A Weight          | 120 grams                                                           |
| Dimensions        | 110 x 60 x 10 mm                                                    |
| 🗞 Color           | Yellow and black                                                    |